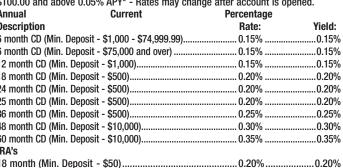

#### **Regular Share Accounts-**

\$100.00 and above 0.05% APY\* - Rates may change after account is opened.

| Annual                                | Current                         | Percentage |        |
|---------------------------------------|---------------------------------|------------|--------|
| Description                           |                                 | Rate:      | Yield: |
| 6 month CD (Min. D                    | eposit - \$1,000 - \$74,999.99) | 0.15%      | 0.15%  |
| 6 month CD (Min. D                    | eposit - \$75,000 and over)     | 0.15%      | 0.15%  |
| 12 month CD (Min.                     | Deposit - \$1,000)              | 0.15%      | 0.15%  |
| 18 month CD (Min.                     | Deposit - \$500)                | 0.20%      | 0.20%  |
| 24 month CD (Min.                     | Deposit - \$500)                | 0.20%      | 0.20%  |
| 25 month CD (Min.                     | Deposit - \$500)                | 0.20%      | 0.20%  |
| 36 month CD (Min.                     | Deposit - \$500)                | 0.25%      | 0.25%  |
| 48 month CD (Min.                     | Deposit - \$10,000)             | 0.30%      | 0.30%  |
| 60 month CD (Min. Deposit - \$10,000) |                                 | 0.35%      | 0.35%  |
| IRA's                                 |                                 |            |        |
| 18 month (Min. Deposit - \$50)        |                                 | 0.20%      | 0.20%  |